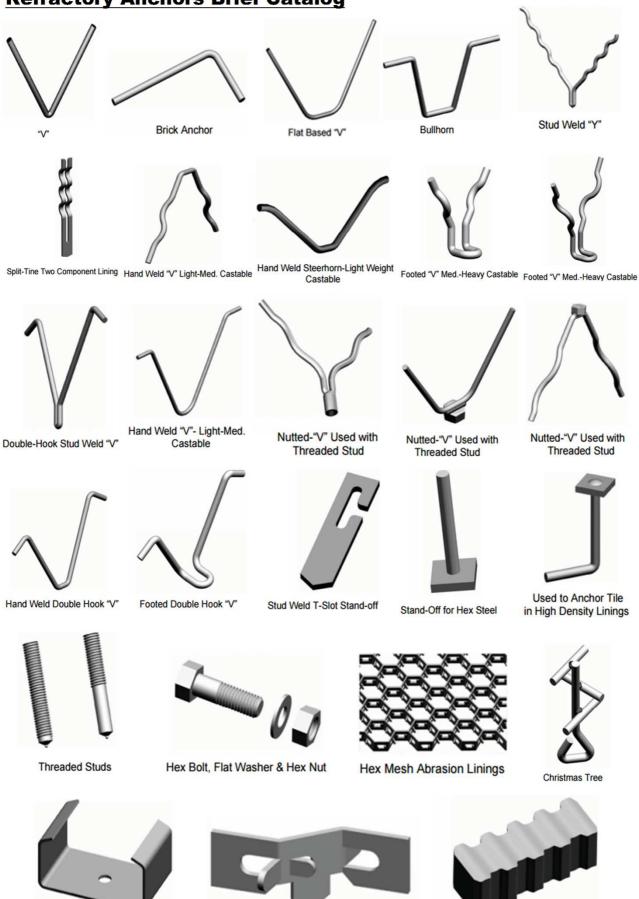

## **Refractory Anchors Brief Catalog**

"C" Clip to Attach Refractory Tile

K-Bar, Stud Weldable Hex Steel

85% Phos. Bounded Ceramic Anchor